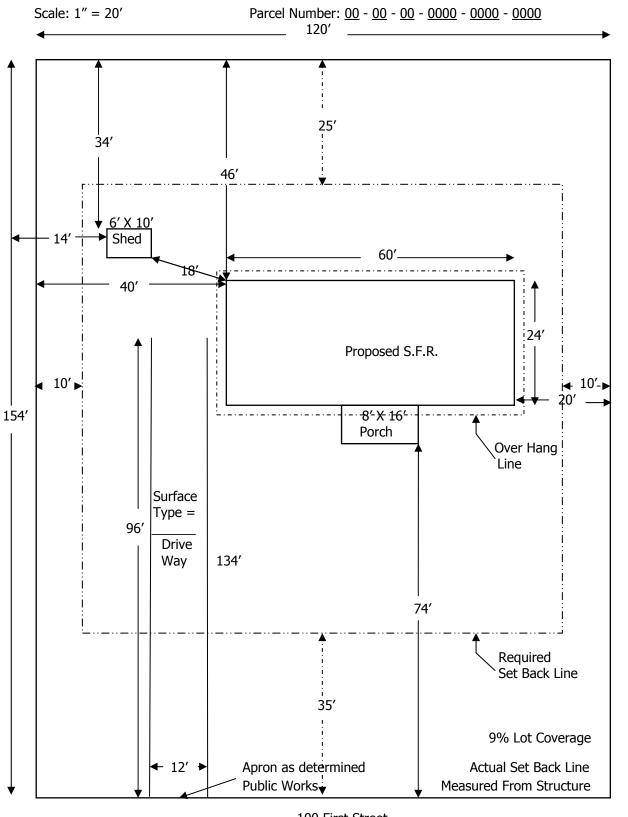

#### **EXAMPLE SITE PLAN**

100 First Street

Property Owner: <u>John Doe</u> Address: <u>100 First Street</u>

Name of Preparer: <u>Jayne Doe</u> Zoning: <u>R-2</u>

THIS PLOT IS TRUE AND ACCURATE:

(Signature of Applicant or Agent) John Doe DATE: 1/1/2006